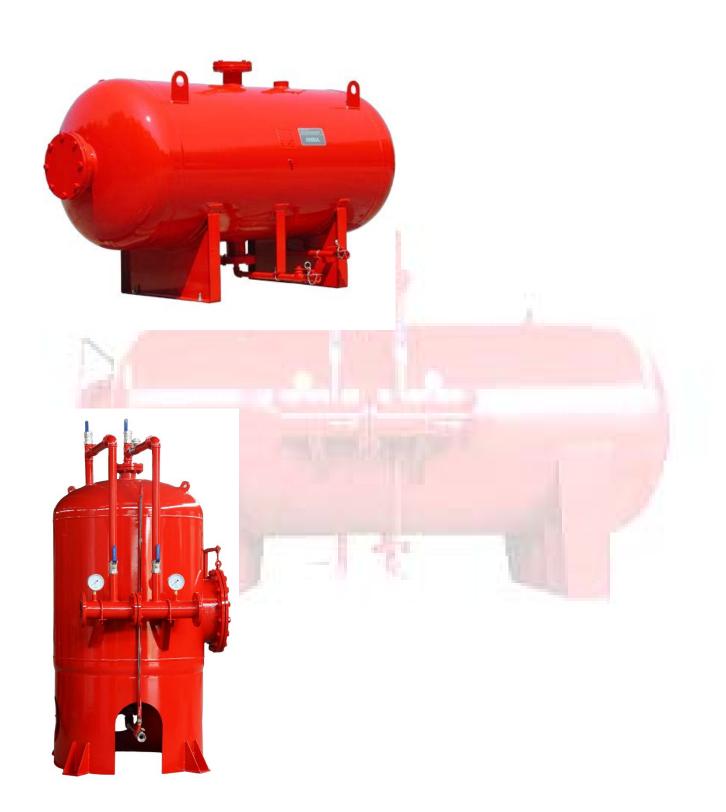

## FOAM BLADDER TANK

**Description:** Foam Bladder Tank is a component of a balanced pressure proportioning system that includes a pressure-rated tank with an internal elastomeric bladder for foam concentrate storage. Upon system actuation, incoming water applies pressure to the concentrate in the bladder, which supplies pressurized concentrate to the proportioning device. The device meters the foam concentrate into the fire water line, creating foam solution. The solution is then piped to the discharge devices protecting the hazard area.

## **Technical Parameter**

| Model Number          | EFF-HBT-020/ EFF-VBT-020                                                                                   |              |
|-----------------------|------------------------------------------------------------------------------------------------------------|--------------|
| Configuration         | Horizontal/Vertical                                                                                        |              |
| Material              | Tank                                                                                                       | Carbon steel |
|                       | Bladder                                                                                                    | Rubber       |
|                       | Ball valve                                                                                                 | Brass        |
|                       | Check valve                                                                                                | Brass        |
|                       | Safety                                                                                                     | Brass        |
|                       | Liquid level meter                                                                                         | Glass        |
| Capacity              | 200-500 1000 - 1500 - 2000 - 3000 - 3500 - 4000 - 5000 - 6000 - 7000 - 8000 - 9000 10000 liters (optional) |              |
| Working/Test Pressure | 12 Bar/18 Bar                                                                                              |              |
| Foam Storage Temp     | 0−40℃                                                                                                      |              |
| Painting              | Fire red                                                                                                   |              |