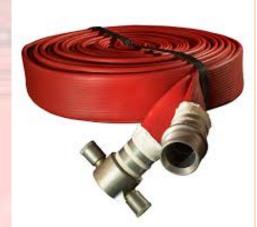

## FIRE HOSE

Description: Duraline has been used by municipal and industrial fire services around the world for over 5 decades. Specially formulated high grade synthetic rubber is extruded through a polyamide woven jacket to give a non-kinking construction and excellent rubber to textile adhesion.

| MODEL            | Duraline                        |
|------------------|---------------------------------|
| Standard         | DN65-14Bar-30m with BS COUPLING |
| Diameter         | DN65 (2.5")                     |
| Length           | 30m                             |
| Working Pressure | 14Bar                           |
| Test Pressure    | 21Bar                           |
| Burst Pressure   | 42Bar                           |
| Coupling         | BS COUPLING (Aluminum/Brass)    |
| Material         | Extruded Rubber                 |
| Colour           | Red                             |