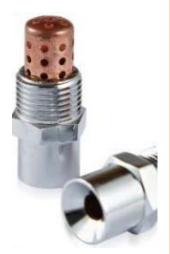

## **DIRECTIONAL SPRAY SPRINKLER HEAD**

**Description**: Foam-water sprinkler is air-aspirating foam discharge outlet used in foam-water deluge systems. As foam solution flows through the inlet, air is also drawn into the body. It prevents flammable liquid risks by discharging foam in a predetermined pattern, also it can discharge water similar to standard spray sprinkler.

| MODEL             | EFF-DSH-020                                  |
|-------------------|----------------------------------------------|
|                   |                                              |
| Maximum Working   | 175 psi (12.Bar) Water distribution optimum  |
| Pressure          | flowing pressure is 30 to 80 psi (2.1 to 5.5 |
|                   | Bar)                                         |
| Surface Finish    | Natural brass / chrome plated                |
| Body              | Brass                                        |
| Swirl Plate       | Brass                                        |
| Strainer          | Brass                                        |
| K factor          | K= 14-125                                    |
| Angle Spray       | 60o 90o 120o                                 |
| Connecting Thread | 1/2 " R, 1/2 NPT , 3/4 " R, 3/4 NPT          |