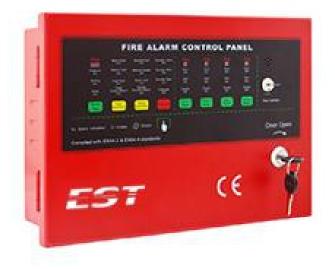

## 2 ZONE CONTROL PANEL EST-P 102

## **PRODUCT OVERVIEW**

The EST-P 102 series conventional fire alarm panel is designed based on EN54 part 2 & 4 standard. And it is the central part of conventional fire alarm system, designed for applications requiring smoke detector, bell, manual pull stations, and sprinkler supervision. Each zone can be disabled by a button. The basic unit offers 1 to 8 zones of initiation.

## **SPECIFICATION**

- 1. It is modularized design, the panel can expend from 1 zone to 32 zones easily.
- 2. It has 2 level control mode by a lock
- 3. It has 24VDC and 5VDC power supply output.
- 4. It has FIRE and FAULT signal output.
- It has 2 general sounders output.
- 6. Each zone has 1 circuit detectors input .
- Each zone can be disable by a button.
  - 8. It has RESET button to reset the panel.
- It has SILENCE button to stop BUZZER and SOUNDERS.
  - 10. It has EVACUATE button to start a manual fire alarm immediately.
  - It has battery low protection function, when battery voltage lower than 21VDC, battery will be cut off automatically until the mains power is on.
  - 12. It has an optional GSM module for fire alarm by SMS .